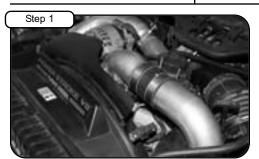

Stock Intake Manifold.

V8-6.0L (td)

V8-6.0L (td)

V8-6.0L (td)

V8-6.0L (td)

V8-6.0L (td)

With a 7/16" socket with ratchet, loosen the intercooler coupler hose clamp. See note 6.

Pull back clamp.