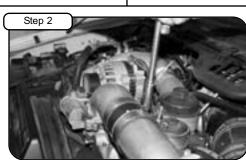

With 10mm socket and extension, loosen the 1 screw closest to passenger headlight.

With 8mm socket and extension, loosen the 3 remaining

Remove stock manifold out of vehicle.

Remove old seal, replace with new seal provided.