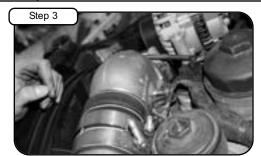

With 10mm socket and extension, loosen the 1 screw closest to passenger headlight.

With 8mm socket and extension, loosen the 3 remaining

Remove stock manifold out of vehicle.

Remove old seal, replace with new seal provided.