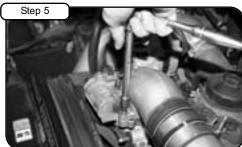

With 10mm socket and extension, loosen the 1 screw closest to passenger headlight.

With 8mm socket and extension, loosen the 3 remaining

Remove stock manifold out of vehicle.

Remove old seal, replace with new seal provided.