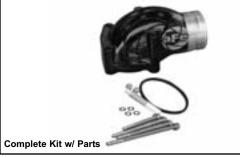

## BladeRunner® Charged Air Manifold Installation Instructions: 2003-2004 Ford Power Stroke V8-6.0L (td)

| Part Number:         | Tools Required:                      | Parts list:                       |                      |  |
|----------------------|--------------------------------------|-----------------------------------|----------------------|--|
| 46-10031             | 7/16" socket or wrench               | 1 Manifold, Charged Air           | 1 Seal ring          |  |
| Malaa                | 10mm socket or wrench                | 1 Screw, hex head M6 x 1.00 x 70  | 4 Washer, flat M6    |  |
| Make:<br>Ford        | 8mm socket or wrench                 | 2 Screw, hex head M6 x 1.00 x 100 | 2 Plug, 1/8" NPT     |  |
| roid                 | Torque wrench                        | 1 Screw, hex head M6 x 1.00 x 130 | 1 Threadlocker, blue |  |
| Model: Year: Engine: | Ratchet w/ extension 3/16" allen key |                                   |                      |  |