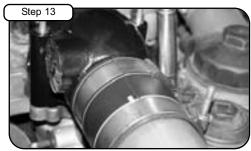

Install 1/8" NPT plugs to back of manifold. Tighten using 3/16" allen key. Install new aFe BladeRunner manifold to vehicle. See notes 2 & 3.

Carefully guide manifold into coupler hose.

Slide back clamp. Do not tighten.