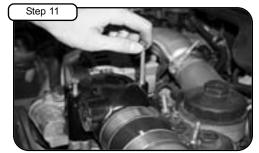

Apply threadlocker to all screws. Secure manifold with flat washers and screws.

Tighten the four mounting screws from Step 11 using 10mm socket. See notes 2 & 5

Tighten the clamp using 7/16" socket. See notes 2 & 4