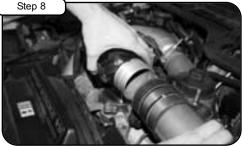

Stock Intake Manifold.

V8-6.0L (td)

V8-6.0L (td)

V8-6.0L (td)

V8-6.0L (td)

V8-6.0L (td)

With a 7/16" socket with ratchet, loosen the intercooler coupler hose clamp. See note 6.

Pull back clamp.