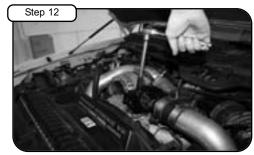

Apply threadlocker to all screws. Secure manifold with flat washers and screws.

Tighten the four mounting screws from Step 11 using 10mm socket. See notes 2 & 5

Tighten the clamp using 7/16" socket. See notes 2 & 4