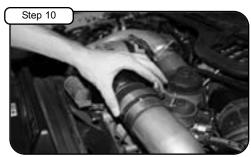

Install 1/8" NPT plugs to back of manifold. Tighten using 3/16" allen key. Install new aFe BladeRunner manifold to vehicle. See notes 2 & 3.

Carefully guide manifold into coupler hose.

Slide back clamp. Do not tighten.