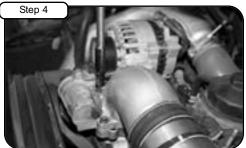

Stock Intake Manifold.

V8-6.0L (td)

V8-6.0L (td)

V8-6.0L (td)

V8-6.0L (td)

V8-6.0L (td)

With a 7/16" socket with ratchet, loosen the intercooler coupler hose clamp. See note 6.

Pull back clamp.