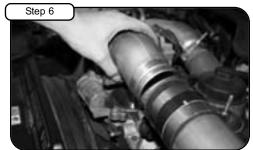

Install 1/8" NPT plugs to back of manifold. Tighten using 3/16" allen key. Install new aFe BladeRunner manifold to vehicle. See notes 2 & 3.

Carefully guide manifold into coupler hose.

Slide back clamp. Do not tighten.