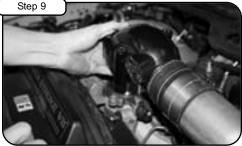

With 10mm socket and extension, loosen the 1 screw closest to passenger headlight.

With 8mm socket and extension, loosen the 3 remaining

Remove stock manifold out of vehicle.

Remove old seal, replace with new seal provided.