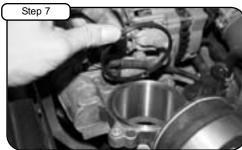

Apply threadlocker to all screws. Secure manifold with flat washers and screws.

Tighten the four mounting screws from Step 11 using 10mm socket. See notes 2 & 5

Tighten the clamp using 7/16" socket. See notes 2 & 4